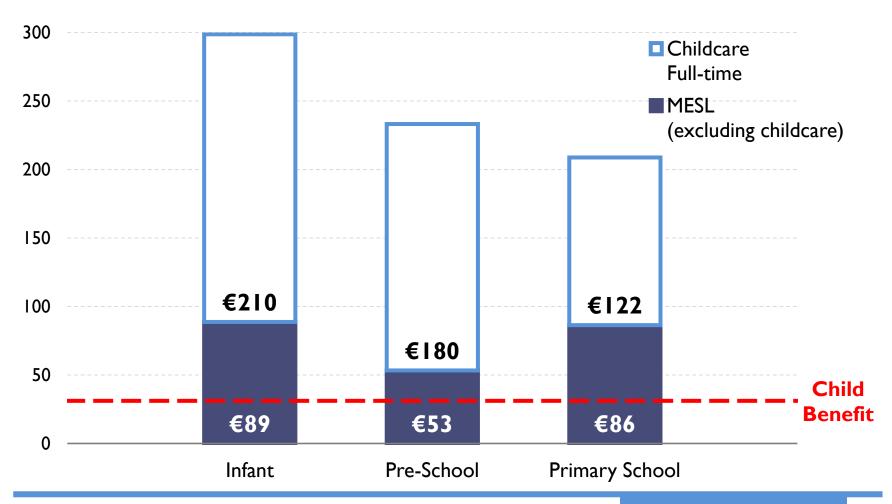

## Cost of a Child & Formal Childcare

## MESL Expenditure & NMW Income

www.budgeting.ie

|                         | TWO PARENT |            |         | ONE PARENT |            |         |
|-------------------------|------------|------------|---------|------------|------------|---------|
|                         | Baby       | Pre-School | Primary | Baby       | Pre-School | Primary |
| MESL Core               | 399.73     | 364.54     | 397.50  | 292.25     | 257.06     | 290.02  |
| Housing                 | 219.95     | 219.95     | 219.95  | 219.95     | 219.95     | 219.95  |
| Childcare               | 209.94     | 179.82     | 122.42  | 209.94     | 179.82     | 122.42  |
| Total MESL              | 829.62     | 764.3 I    | 739.88  | 722.14     | 656.84     | 632.40  |
| Net Household<br>Income | 663.69     | 663.69     | 663.69  | 515.60     | 515.60     | 515.60  |
| Weekly Shortfall        | -165.94    | -100.63    | -76.19  | -206.55    | -141.24    | -116.81 |