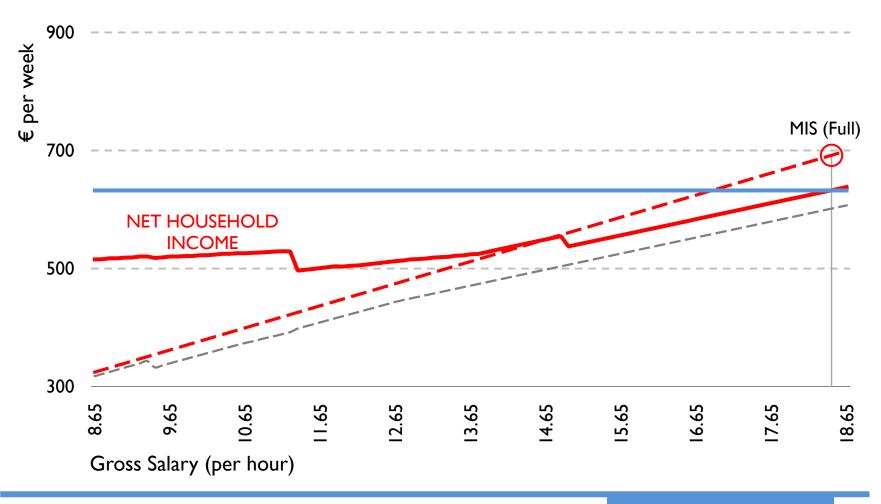

## Minimum Income Standard

- The gross income a household needs in order to afford a minimum standard of living.
  - It takes account of the potential tax liability and social welfare entitlements of the household in question
- Iterative process
- Assess the adequacy of net household income, on the basis of incremental increases in gross salary

- NMW adequate for Pre-School
- Primary 7% above
   NMW (€22 per adult)
- Baby 18% above
   NMW (€60 pre adult)

- MIS for two age groups includes FIS
- MIS is €202 to €229 above a full-time NMW
- MIS still 62% to 89% above full-time NMW

## Conclusion

- NMW is not adequate
- If childcare was 'free at point of use' the NMW would provide adequate income
- Childcare costs take up to 40% of NMW net income
- MIS salary needed is up to 1½ the NMW for Two Parent households and 2¾ the NMW for One Parent households
- High costs must make low paid work uneconomical, in some cases
- Capping childcare costs significantly reduces MIS