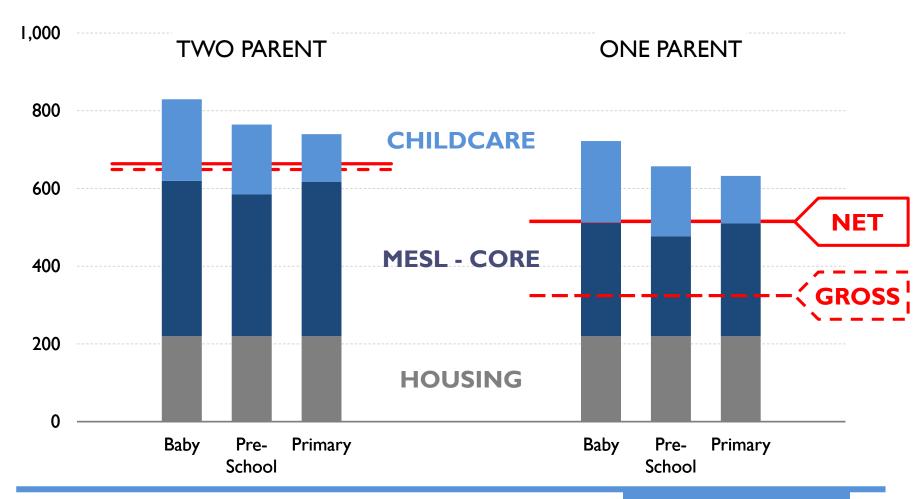

## MESL Expenditure & NMW Income

www.budgeting.ie

|                         | TWO PARENT |            |         | ONE PARENT |            |         |
|-------------------------|------------|------------|---------|------------|------------|---------|
|                         | Baby       | Pre-School | Primary | Baby       | Pre-School | Primary |
| MESL Core               | 399.73     | 364.54     | 397.50  | 292.25     | 257.06     | 290.02  |
| Housing                 | 219.95     | 219.95     | 219.95  | 219.95     | 219.95     | 219.95  |
| Childcare               | 209.94     | 179.82     | 122.42  | 209.94     | 179.82     | 122.42  |
| Total MESL              | 829.62     | 764.3 I    | 739.88  | 722.14     | 656.84     | 632.40  |
| Net Household<br>Income | 663.69     | 663.69     | 663.69  | 515.60     | 515.60     | 515.60  |
| Weekly Shortfall        | -165.94    | -100.63    | -76.19  | -206.55    | -141.24    | -116.81 |

## Conclusion

- NMW is not adequate
- If childcare was 'free at point of use' the NMW would provide adequate income
- Childcare costs take up to 40% of NMW net income
- MIS salary needed is up to 1½ the NMW for Two Parent households and 2¾ the NMW for One Parent households
- High costs must make low paid work uneconomical, in some cases
- Capping childcare costs significantly reduces MIS